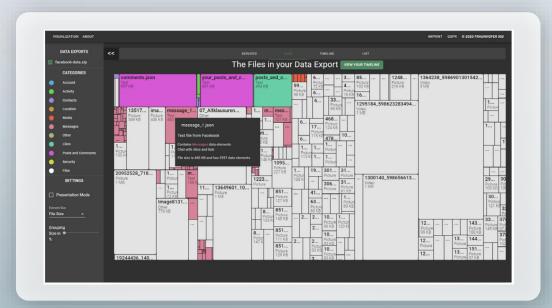

### **RESULT**

- Web-based prototype for a visual exploration of the data exports enabled by the General Data Protection Regulation
- > Represents the data collections of one's personal data stored by different online services
- ➤ Unification scheme to generalize the data exports from different services
- > Merging and comparison of the different data sets in one visualization

#### **USP**

various online services

- Increases the attention and awareness of the common internet user for their own personal data stored by different online services
- > Provides the basis for future use of additional analytics to control the use of private data by online services