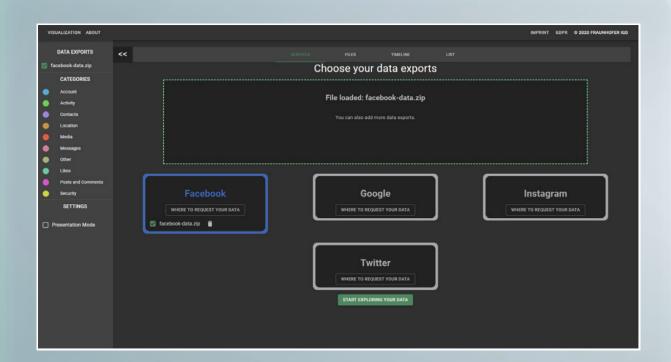

### **PROBLEM**

- Online activities are massive threats to privacy by global mass surveillance, vast databases and fast distribution networks
- The right of users to request a copy of all their personal data stored by a particular services is counteracted by the incomprehensibility of the data provided
- > Differences of formats between and within the data exports make it difficult for casual Internet users to get an overview of the content

### **RESULT**

- Web-based prototype for a visual exploration of the data exports enabled by the General Data Protection Regulation
- > Represents the data collections of one's personal data stored by different online services
- ➤ Unification scheme to generalize the data exports from different services
- > Merging and comparison of the different data sets in one visualization

#### **USP**

various online services

- Increases the attention and awareness of the common internet user for their own personal data stored by different online services
- > Provides the basis for future use of additional analytics to control the use of private data by online services