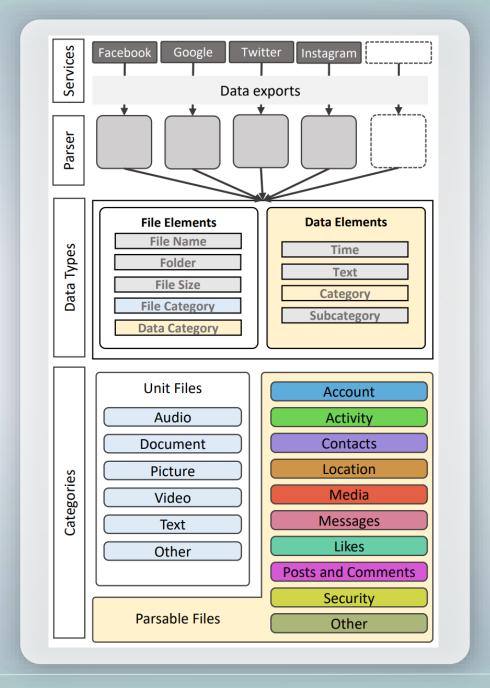

### **RESULT**

- Web-based prototype for a visual exploration of the data exports enabled by the General Data Protection Regulation
- > Represents the data collections of one's personal data stored by different online services
- ➤ Unification scheme to generalize the data exports from different services
- > Merging and comparison of the different data sets in one visualization

#### **USP**

various online services

- Increases the attention and awareness of the common internet user for their own personal data stored by different online services
- > Provides the basis for future use of additional analytics to control the use of private data by online services