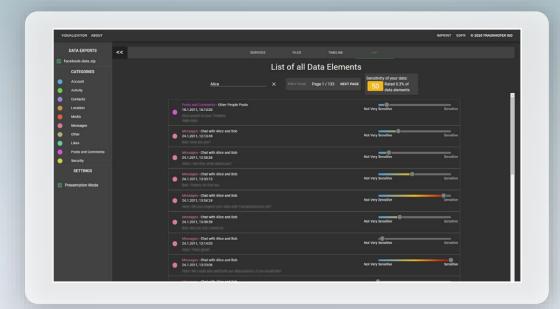

### **RESULT**

- Web-based prototype for a visual exploration of the data exports enabled by the General Data Protection Regulation
- > Represents the data collections of one's personal data stored by different online services
- ➤ Unification scheme to generalize the data exports from different services
- > Merging and comparison of the different data sets in one visualization

#### **USP**

various online services

- Increases the attention and awareness of the common internet user for their own personal data stored by different online services
- > Provides the basis for future use of additional analytics to control the use of private data by online services